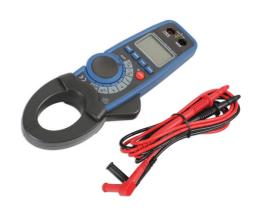

## **AC/DC Digital Clamp Meter CAT III 1000A**

Digital Clamp Meter suitable for use on all 12v system vehicles, as well as modern Hybrid & EV's.

## **Additional Information**

- Digital clamp tester for AC/DC current measurement CATIII 600V rated.
- · True RMS current and voltage readings regardless of waveforms.
- 30mm clamp jaw opening.
- Specification: AC/DC current to 1000A, AC/DC voltage to 600V, AC/DC power to 240kw, resistance to 40m, frequency to 10MHz, continuity and diode check, low battery indicator, data hold facility, auto power off.
- Supplied with test leads, carry case & battery. CE, UKCA & RoHS compliant.