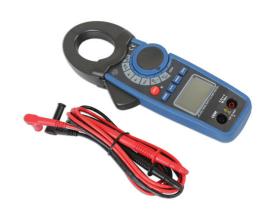

## **AC/DC Digital Clamp Meter CAT III 1000A**

Digital Clamp Meter suitable for use on all 12v system vehicles, as well as modern Hybrid & EV's.

## **Additional Information**

- Digital clamp tester for AC/DC current measurement CATIII 600V rated.
- · True RMS current and voltage readings regardless of waveforms.
- 30mm clamp jaw opening.
- Specification: AC/DC current to 1000A, AC/DC voltage to 600V, AC/DC power to 240kw, resistance to 40m, frequency to 10MHz, continuity and diode check, low battery indicator, data hold facility, auto power off.
- Supplied with test leads, carry case & battery. CE, UKCA & RoHS compliant.