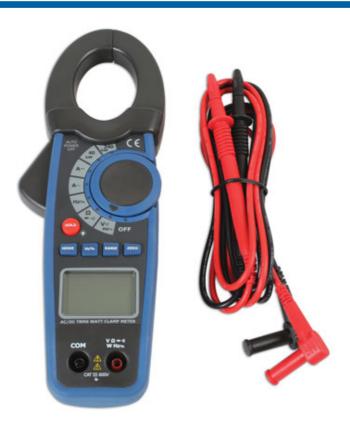

## **AC/DC Digital Clamp Meter CAT III 1000A**

Digital Clamp Meter suitable for use on all 12v system vehicles, as well as modern Hybrid & EV's.

## **Additional Information**

- Digital clamp tester for AC/DC current measurement CATIII 600V rated.
- · True RMS current and voltage readings regardless of waveforms.
- 30mm clamp jaw opening.
- Specification: AC/DC current to 1000A, AC/DC voltage to 600V, AC/DC power to 240kw, resistance to 40m, frequency to 10MHz, continuity and diode check, low battery indicator, data hold facility, auto power off.
- Supplied with test leads, carry case & battery. CE, UKCA & RoHS compliant.