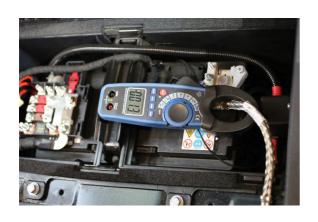

## **AC/DC Digital Clamp Meter CAT III 1000A**

Digital Clamp Meter suitable for use on all 12v system vehicles, as well as modern Hybrid & EV's.